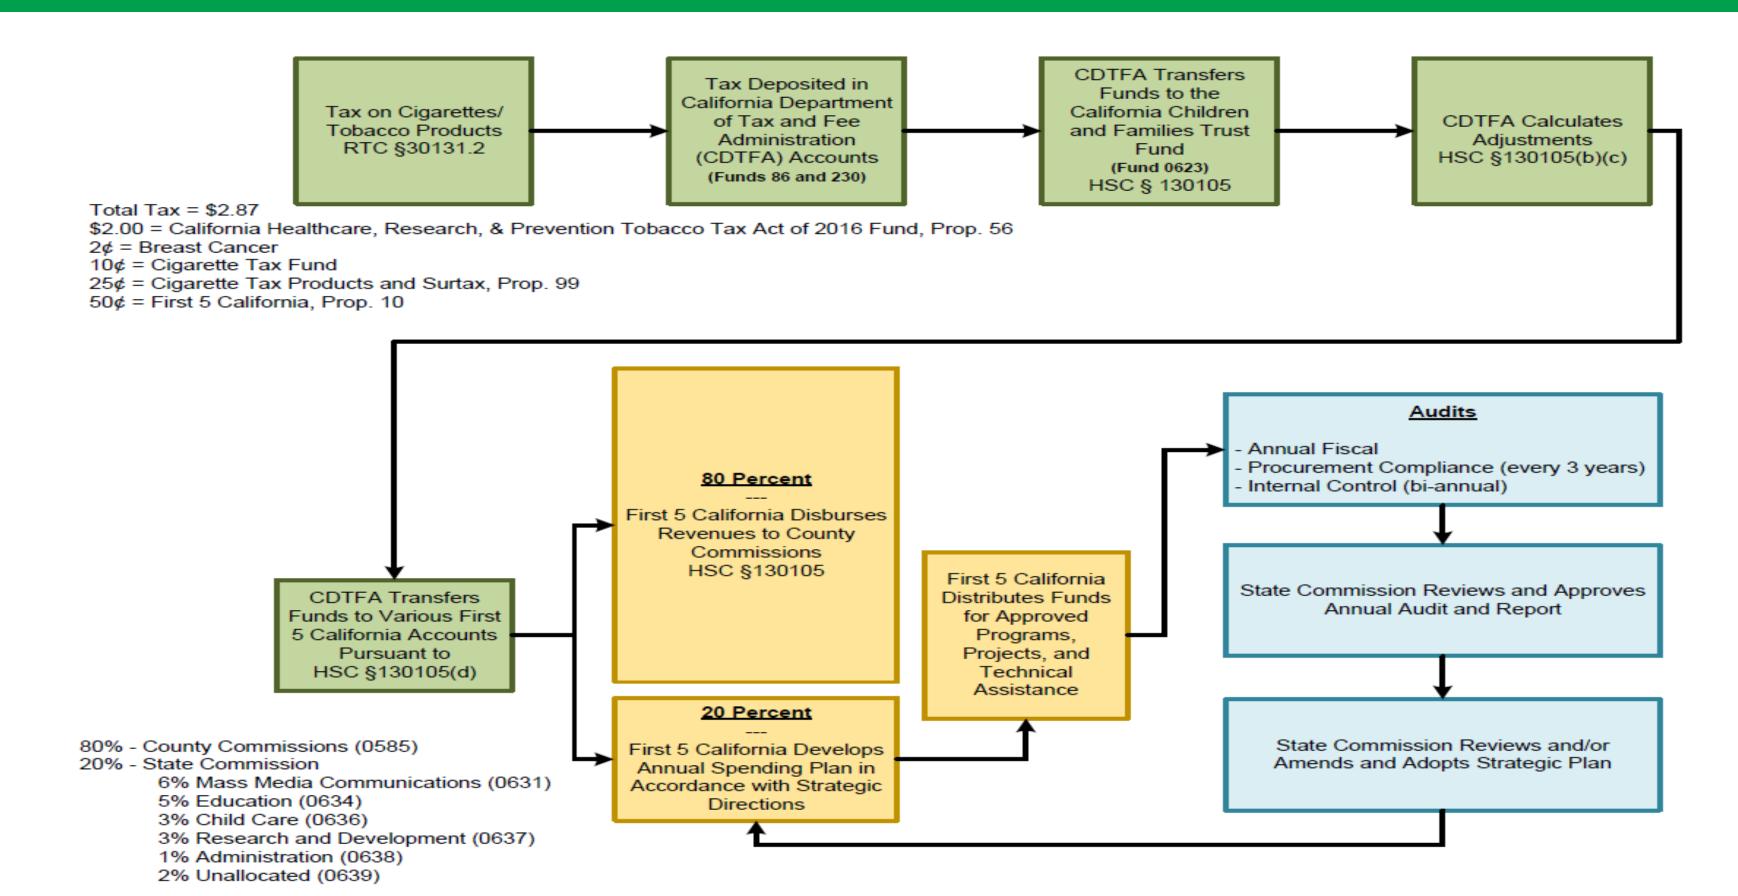

# AGENDA ITEM 5 December 14, 2023

| Subject                   | <b>Prop 10 Revenue Delays:</b> The Commission will be given an update on the current status of Prop 10 disbursements for FY 2023-2024 and asked to make a recommendation on future funding and disbursements.                                                                                                                                                                                                                                                                                                                                                                                             |
|---------------------------|-----------------------------------------------------------------------------------------------------------------------------------------------------------------------------------------------------------------------------------------------------------------------------------------------------------------------------------------------------------------------------------------------------------------------------------------------------------------------------------------------------------------------------------------------------------------------------------------------------------|
| Supporting<br>Document(s) | <ul> <li>a) Budget Narrative</li> <li>b) 2023/2024 Budget</li> <li>c) Financial Statement of Activities and Revenues and Expenditures</li> <li>d) Prop 10 Funding Structure</li> </ul>                                                                                                                                                                                                                                                                                                                                                                                                                    |
| Overview                  | As of December 8, 2023 First 5 Yuba has only received July Prop 10 allocations for the 2023/24 FY totaling 56,056. In November of 2023 The ED inquired about disbursements from Prop 10 with First 5 Association and First 5 CA. California Department of Tax and Fee Administration (CDTFA) has not provided a clear reason for the delay in disbursements.  In November, the Executive Director worked with the Commission Chair and County Auditors Office to transfer funds from the Children's Trust Fund Account to Prop 10 account as outlined in the approved 2022-2023 FY budget totaling \$220K |
| Recommendation            | Delays in revenue disbursements are anticipated to continue in 23/24 fiscal year. It is requested that the commission review options to transfer funds from the Children's Trust Account to ensure available cash balance and continue daily operations.                                                                                                                                                                                                                                                                                                                                                  |
| Fiscal Impact             | Potential yield on interest earned around 3.5% - 3.75%. See budget Narrative                                                                                                                                                                                                                                                                                                                                                                                                                                                                                                                              |
| Action<br>Requested       | Motion to approve or deny use of Children's Trust dollars to ensure cash flow and maintain daily operations.                                                                                                                                                                                                                                                                                                                                                                                                                                                                                              |